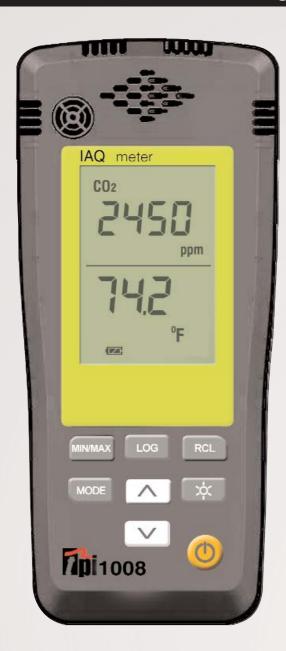

### **FEATURES & BENEFITS**

- Measure carbon dioxide (CO2) and temperature simultaneously
- Record and display min, max & average
- Log up to 50 readings in 1,2,3,5,10,20,30,40,50,60min intervals

#### **MEASUREMENTS**

**CO2** 

**Temperature** 

**RANGES** 

0 to 5000ppm

-5 to 140°F (-20 to 60°C)

Copyright © 2009 Test Products International, Inc.