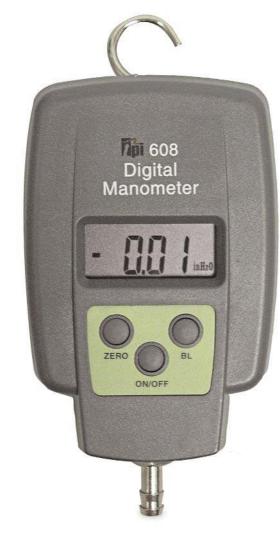

## 608

# Single Input Manometer

#### **Features**

Single input with +/-60" H20 range.

Four units of measure (inH20, mbar, KPa, PSI and mmH20)

Display - 4 digit with backlight.

Auto Off - Conserve battery power.

Built in hanging hook and back magnets

### **Specifications**

Measurement Range: ±60" H20
Display: 4 Digit LCD with backlight
Input Type: Single (1/4" Barbed)
Resolution (max): 0.01" H20
Accuracy: +/-1% of full scale

Functions: One Touch Zero, Back-light, Selectable units of measure