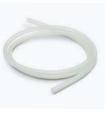

### A774 Tubing

6 foot length of silicone tubing for pressure measurements. Very flexible and will not go hard in cold temperatures.