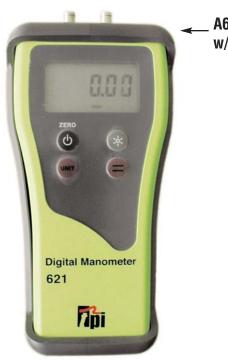

#### **621 Manometer**

← A612 Boot w/ tilt stand

#### Measurement Range: ±120" H20

**Input Type:** Dual Differential (1/4" Barbed)

Resolution (max): 0.001" H20 Accuracy: +/-0.2% of full scale