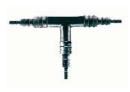

# 621C3

# Dual Input Differential Manometer Kit

# **621C3** consists of the following:

#### **621 Manometer**



← A612 Boot w/ tilt stand

# A605 T Fitting (x2)

Ideal for use on setting pressure switches



# A776 Static Tip (x2)

Measure static pressure with A776. It has a magnet to secure in place in duct work 1/4" hole required to use



### A774 Tubing

6 foot length of silicone tubing for pressure measurements. Very flexible and will not go hard in cold temperatures.



## **A791 Adapter Tube**

Flexible tubing for connecting to larger fittings



#### Measurement Range: ±120" H20

**Input Type:** Dual Differential (1/4" Barbed)

Resolution (max): 0.001" H20 Accuracy: +/-0.2% of full scale

# **A908 Carrying Case**

Soft padded case with shoulder strap holds the thermometer and probes.