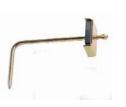

# A776 Static Tip (x2)

Measure static pressure with A776. It has a magnet to secure in place in duct work 1/4" hole required to use