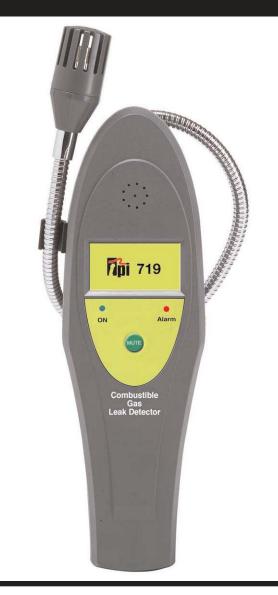

## 719

# Combustible Gas Leak Detector

#### **Features**

- Visual and audible indication of combustible gas leaks.
- 30ppm sensitivity (methane)
- Detect combustible gases including natural gas, propane, butane, etc.
- Thumbwheel adjustable tic rate to locate leaks quickly and accurately.
- Audio / Visual alarm indication.
- Earphone jack for use in noisy environments.
- Approximately 20 hours of continuous use (C cell alkaline batteries x2)

Goose Neck: 16" long with visual alarm indicator in sensor housing