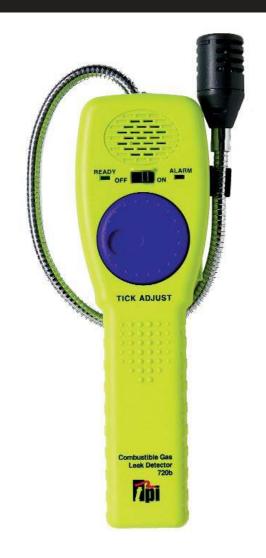

### 720b

## Combustible Gas Leak Detector

#### **Features**

- Visual and audible indication of combustible gas leaks.
- 10ppm sensitivity (methane)
- Detect combustible gases including natural gas, propane, butane, etc.
- Thumbwheel adjustable tic rate to locate leaks quickly and accurately.
- Audio / Visual alarm indication with user adjustable alarm point.
- Earphone jack for use in noisy environments.
- Approximately 20 hours of continuous use (C cell alkaline batteries x2)

#### **Specifications**

Leak Detection Sensitivity (methane): 10ppm

Audible Leak Indication: Adjustable tic rate via wheel

Alarm Indication: Visual and audible

Sensor Test and Zero: Automatic at start up

Goose Neck: 16" long with visual alarm indicator in sensor housing