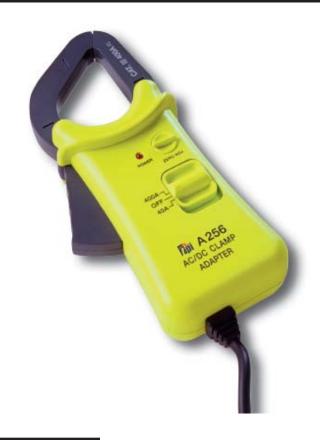

# AC/DC Amp Current Probe Adapter

## **Measurement Range**

AC Amps: 0 to 400A DC Amps: 0 to 400A

#### **Accuracy**

 $0 - 400A = \pm 1\%$  of reading  $0 - 2000A = \pm 1.5\%$  of reading

### **Adapter Output**

1mV per 1A

Copyright © 2007 Test Products International, Inc.

# **General Specifications**

Maximum Conductor Size: 1.34" (34mm)

Lead Length: 48" (1.2m)

Output Connection Type: Dual banana plug

#### **Use This Adapter With**

Most TPI brand and any competitor DMM, clamp-on or oscilloscope having the capability of measuring up to 2000mV AC/DC (2V AC/DC), 10M Ohm input impedance, and equipped with industry standard spaced input jacks 19mm on center.