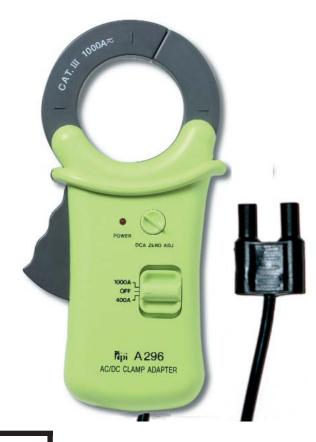

# A296

# AC/DC Amp Current Probe Adapter

# **General Specifications**

Maximum Conductor Size: 1.34" (34mm)

Lead Length: 48" (1.2m)

Output Connection Type: Dual banana plug

#### **Use This Adapter With**

Most TPI brand and any competitor DMM, clamp-on or oscilloscope having the capability of measuring up to 2000mV AC/DC (2V AC/DC), 10M Ohm input impedance, and equipped with industry standard spaced input jacks 19mm on center.