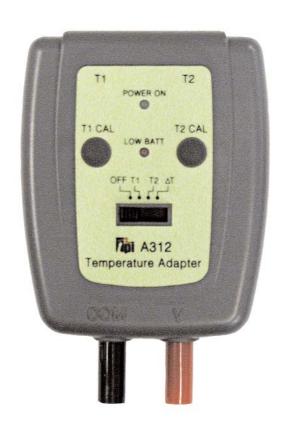

## A312

# Dual Input K-Type Temperature Adapter

## **General Specifications**

Input: Dual w/ Sub-mini Connector

Thermocouple: K-Type

Output Connection Type: Dual banana plug

Additional: Displays difference between T1 and T2

#### **Use This Adapter With**

Most TPI brand and any competitor DMM, clamp-on or oscilloscope having the capability of measuring up to 2000mV AC/DC (2V AC/DC), 10M Ohm input impedance, and equipped with industry standard spaced input jacks 19mm on center.