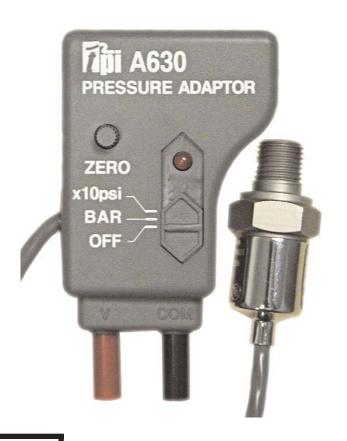

# A630 Pressure Adapter

## **Measurement Range**

10 to 10,00 psi 1 to 700 Bar

#### **Accuracy**

 $\pm$  (1% of reading, + 10 psi)  $\pm$  (1% of reading, + 0.5 Bar)

### **Adapter Output**

1mVDC per 10 psi 1mVDC per 1 Bar

Copyright © 2007 Test Products International, Inc.

## **General Specifications**

Input Connection: 1/4" NPT Lead Length: 78" (2m)

Output Connection Type: Dual banana plug