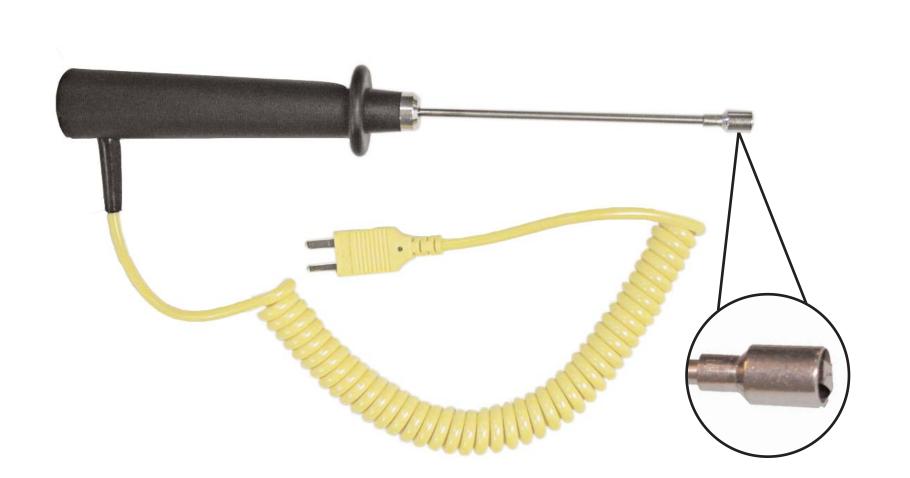

## **CK11M** Contact surface probe, water proof

Copyright © 2007 Test Products International, Inc.

| Application                                      | Range°F°C                      | Probe tip | Dimensions                                                                    | Insulation Material |
|--------------------------------------------------|--------------------------------|-----------|-------------------------------------------------------------------------------|---------------------|
| Contact temperatures on flat and uneven surfaces | -58° to 500°F<br>-50° to 250°C | 32        | Stem Length: 4" (102mm)<br>Diameter: 0.13" (3.2mm)<br>Lead Length: 39.4" (1M) | Polyurethane        |