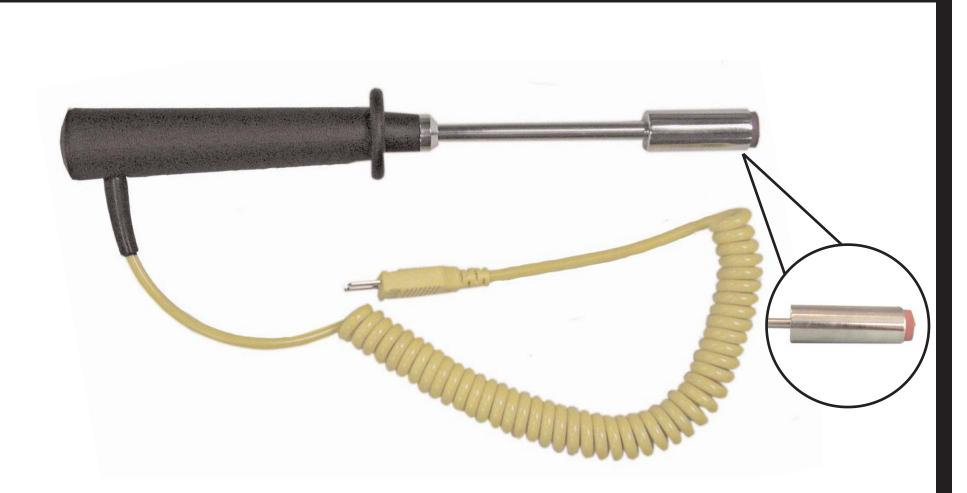

## **CK13M** Heavy-duty contact surface probe

Copyright © 2007 Test Products International, Inc.

**A**pi

| Application                                                             | Range°F°C                       | Probe tip | Dimensions                                                                  | Insulation Material |
|-------------------------------------------------------------------------|---------------------------------|-----------|-----------------------------------------------------------------------------|---------------------|
| Contact temperatures on flat<br>and uneven high temperature<br>surfaces | -58° to 1202°F<br>-50° to 650°C | 36        | Stem Length: 4" (102mm)<br>Diameter: 0.6" (14mm)<br>Lead Length: 39.4" (1M) | Polyurethane        |