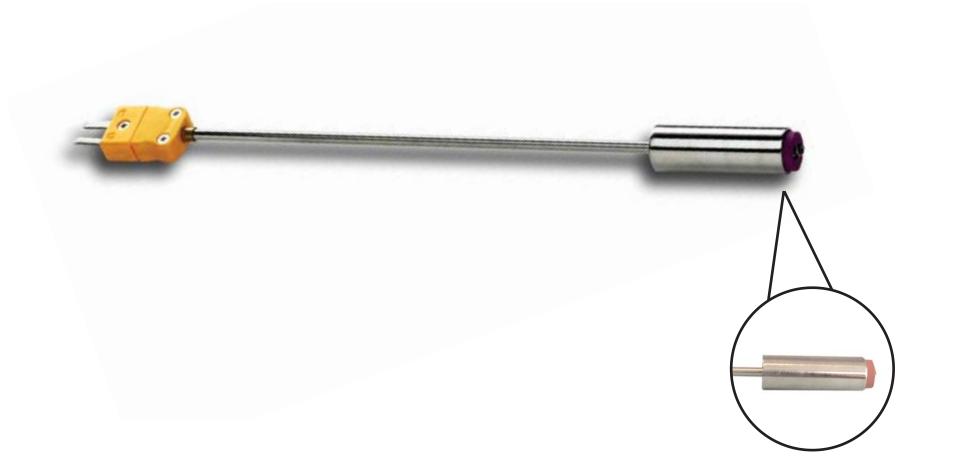

## **CK15M** Heavy-duty contact surface probe for HK11M handle

Copyright © 2007 Test Products International, Inc.

Ini

| Application                                                             | Range°F°C                      | Probe tip | Dimensions                                                           | Insulation Material |
|-------------------------------------------------------------------------|--------------------------------|-----------|----------------------------------------------------------------------|---------------------|
| Contact temperatures on flat<br>and uneven high temperature<br>surfaces | -40° to 950°F<br>-40° to 510°C | 36        | Stem Length: 8" (203mm)<br>Diameter: 0.6" (14mm)<br>Lead Length: N/A | N/A                 |