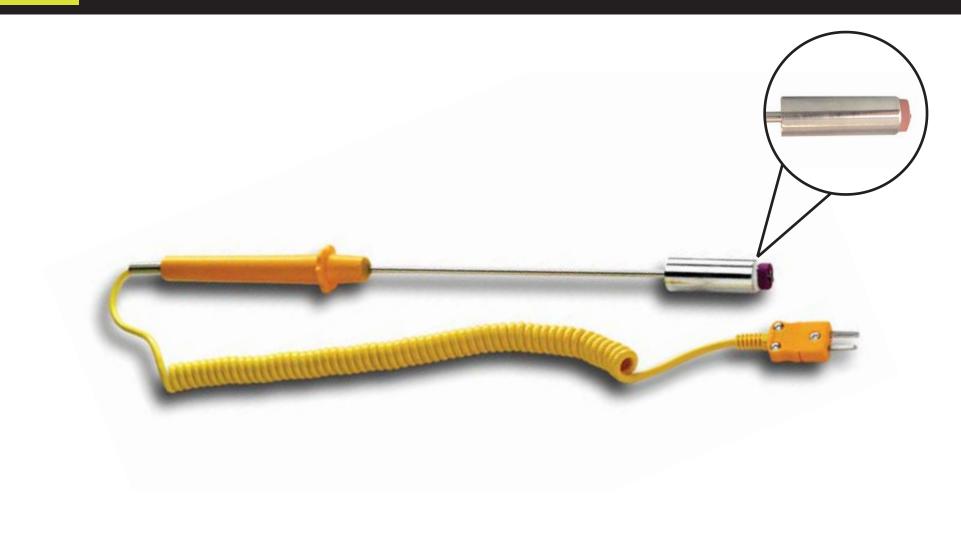

## **CK16M** Heavy-duty contact surface probe

Copyright © 2007 Test Products International, Inc.

**Api** 

| Application                                                             | Range°F°C                      | Probe tip | Dimensions                                                                  | Insulation Material |
|-------------------------------------------------------------------------|--------------------------------|-----------|-----------------------------------------------------------------------------|---------------------|
| Contact temperatures on flat<br>and uneven high temperature<br>surfaces | -40° to 950°F<br>-40° to 510°C | 36        | Stem Length: 8" (203mm)<br>Diameter: 0.6" (14mm)<br>Lead Length: 39.4" (1M) | Polyurethane        |