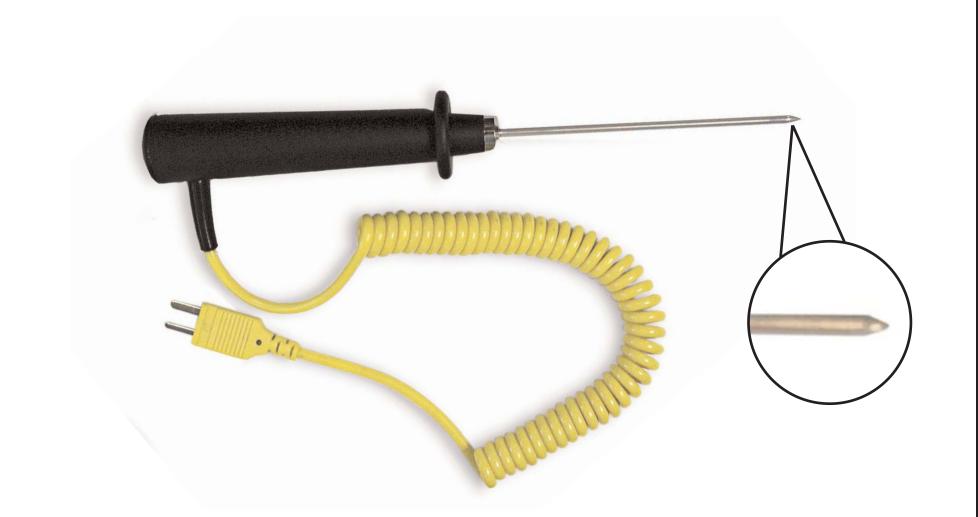

## **FK11M** Chisel tip penetration probe

Copyright © 2007 Test Products International, Inc.

**Ipi** 

| Application                                              | Range°F°C                      | Probe tip | Dimensions                                                         | Insulation Material |
|----------------------------------------------------------|--------------------------------|-----------|--------------------------------------------------------------------|---------------------|
| General purpose penetration into semi-solids and liquids | -58° to 500°F<br>-50° to 250°C | 20        | Stem Length:4" (102mm)Diameter:0.13" (3.2mm)Lead Length:39.4" (1M) | Polyurethane        |