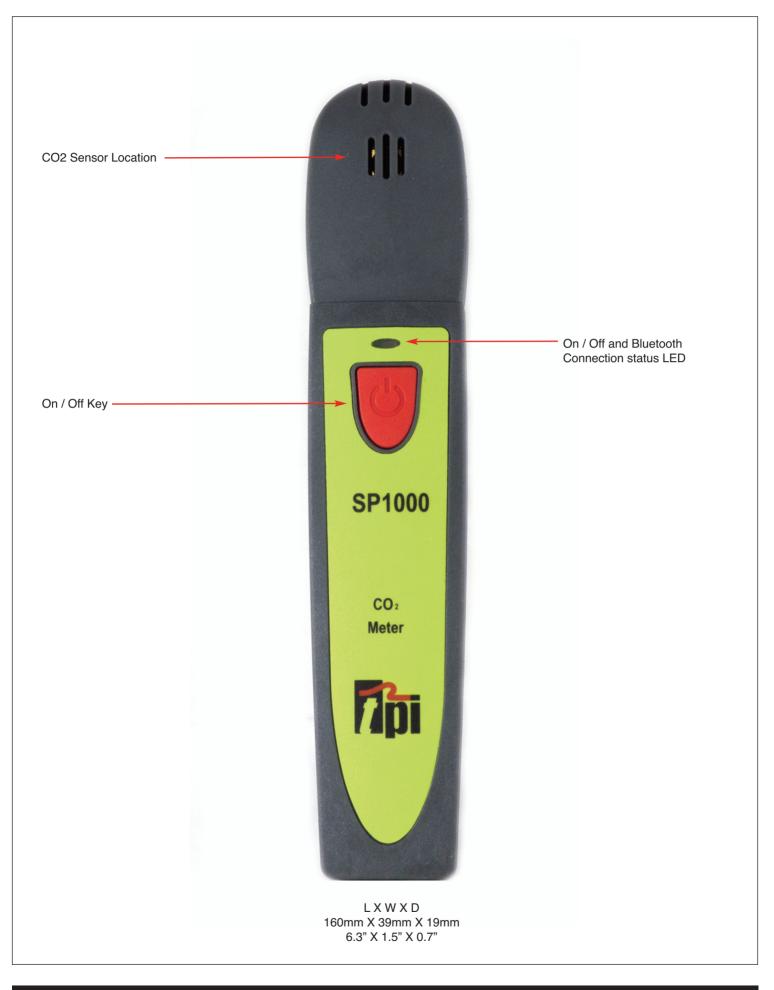

## SP1000 IAQ Ambient Air Direct CO2 Meter

Use with TPI Smart Probe App to display, record and e-mail ambient air CO2 readings.

# SP1000 Ambient Air Direct C02 Meter