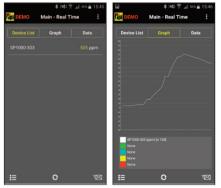

#### **Applications:**

- Commercial Kitchen Environments
- Office & work space CO2 build-ups

Range:

• 0 to 6,000 ppm

**TPI Smart Probe App** Use the TPI app to display real time readings in numeric and graph format.

Save readings to a CSV file.

The app allows the customer's information to be stored and a report sent via email.