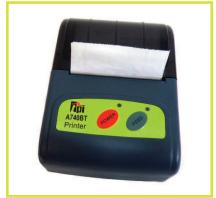

DC710

£295 + VAT Unit & Charger Only

DC710C1

£350 + VAT
Unit, Charger, Probe & CarryCase

A740BT - Optional

£110 + VAT

Optional Bluetooth Printer
- Only works with DC710 &
DC710C1 Kits

\*\*Smart Phone NOT included