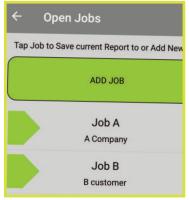

# Job Management allows you to create multiple JOBS and attach multiple REPORTS to each JOB

Create JOBS before you start taking readings

Give each report a different reference/name

Save to a JOB, Print or E-mail or ALL 3 - the choice is Yours!!

Save to an existing JOB or Create a NEW one

For further details, instructions and advise please contact us on: Tel: 01293 530196 | www.tpieurope.com | sales@tpieurope.com