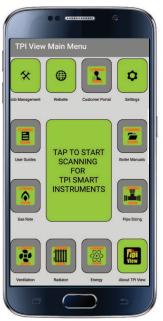

#### TPI DC710 Smart Flue Gas Analyser

#### & TPI View Smart iOS & Android app

1. Get the TPI View App

Available FREE from

2. Use the DC710 Flue Gas Analyser

### As simple as 1, 2, 3

1. Connect

2. Start Pump

3. Create Report