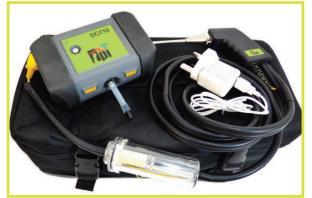

DC710

£295 + VAT Unit & Charger Only

DC710C1

£350 + VAT
Unit, Charger, Probe & CarryCase

A740BT - Optional

£110 + VAT

Optional Bluetooth Printer
- Only works with DC710 &
DC710C1 Kits

\*\*Smart Phone NOT included