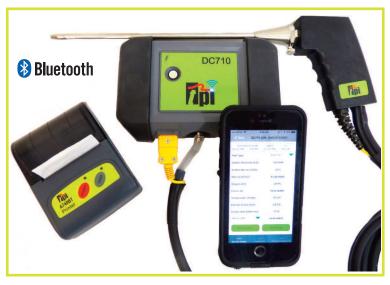

#### TPI DC710 Smart Flue Gas Analyser

& TPI View Smart iOS & Android app

# THINK SMART!! WORK SMARTER!!

- Immediate 'LIVE' results direct to a Smart Phone or Tablet
- Android and Apple iOS compatible
- Instant On-site reports SAVE TIME & REDUCE PAPERWORK
- Easily SAVE, EMAIL or PRINT the choice is yours
- Time, Date & GPS stamped results Proof of When & Where Job was Completed

DC710

£295 + VAT Unit & Charger Only

DC710C1

£350 + VAT
Unit, Charger, Probe & CarryCase

A740BT - Optional

£110 + VAT

Optional Bluetooth Printer
- Only works with DC710 &
DC710C1 Kits

\*\*Smart Phone NOT included