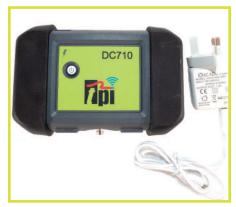

## New! DC710 Smart Flue Gas Analyser

No more clunky dials, complicated menus or limited displays.

Just complete control in the palm of your hand

DC710

£295 + VAT Unit & Charger Only

DC710C1

£350 + VAT
Unit, Charger, Probe & CarryCase

A740BT - Optional

£110 + VAT

Optional Bluetooth Printer
- Only works with DC710 &
DC710C1 Kits

\*\*Smart Phone NOT included