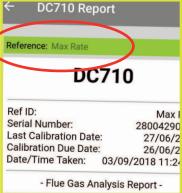

# Job Management allows you to create multiple JOBS and attach multiple REPORTS to each JOB

Create JOBS before you start taking readings

Give each report a different reference/name

Save to a JOB, Print or E-mail or ALL 3 - the choice is Yours!!