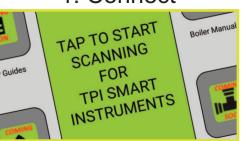

#### & TPI View Smart iOS & Android app

1. Get the TPI View App

Available FREE from

2. Use the DC710 Flue Gas Analyser

### As simple as 1, 2, 3

1. Connect

2. Start Pump

3. Create Report