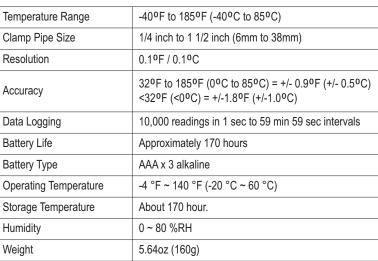

## Features:

- Temperature Range: -40 to +185 °F (-40 to +85 °C)
- Clamp Range: 1/4 inch to 1 1/2 inch (6mm to 38mm)
- · Connect to Smart Device and use with the TPI View App
- Temperature measurement on air conditioning, heating, and refrigeration systems
- View "LIVE" Temperature Readings and instantly Save, e-mail and/or Print them
- Save, e-mail and/or Print "Differential" Temperature readings with one or two SP323 probes
- Perform, Save, e-mail and/or Print differential temperature readings such as Radiator Balancing or Flow & Return on Boilers or Heat Pumps
- · Remote Data Logging Function with Multiple instruments logging at the same time
- Store ALL GPS tagged Test Results within the TPI View Job Management
- Use in conjunction with the SP670 high pressure smart probe to perform Superheat and Subcooling measurements