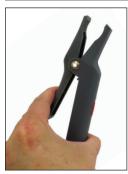

ge: 1/4 inch to 1 1/2 inch (6mm to 38mm)
- · Connect to Smart Device and use with the TPI View App
- Temperature measurement on air conditioning, heating, and refrigeration systems
- View "LIVE" Temperature Readings and instantly Save, e-mail and/or Print them
- Save, e-mail and/or Print "Differential" Temperature readings with one or two SP323 probes
- Perform, Save, e-mail and/or Print differential temperature readings such as Radiator Balancing or Flow & Return on Boilers or Heat Pumps
- · Remote Data Logging Function with Multiple instruments logging at the same time
- Store ALL GPS tagged Test Results within the TPI View Job Management
- Use in conjunction with the SP670 high pressure smart probe to perform Superheat and Subcooling measurements

## **Clamp Type Temperature Probe**









## **TPI View App**

powerful App to use with TPI Smart Probes for HVAC applications.























5.0 (350 foot range depending on obstacles)