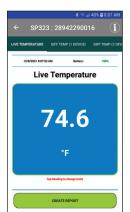

## Features:

- Temperature Range: -40 to +185 °F (-40 to +85 °C)
- Clamp Range: 1/4 inch to 1 1/2 inch (6mm to 38mm)
- · Connect to Smart Device and use with the TPI View App
- Temperature measurement on air conditioning, heating, and refrigeration systems
- View "LIVE" Temperature Readings and instantly Save, e-mail and/or Print them
- Save, e-mail and/or Print "Differential" Temperature readings with one or two SP323 probes
- Perform, Save, e-mail and/or Print differential temperature readings such as Radiator Balancing or Flow & Return on Boilers or Heat Pumps
- · Remote Data Logging Function with Multiple instruments logging at the same time
- Store ALL GPS tagged Test Results within the TPI View Job Management
- Use in conjunction with the SP670 high pressure smart probe to perform Superheat and Subcooling measurements