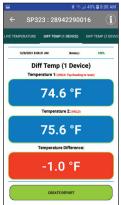

## Features:

- Temperature Range: -40 to +185 °F (-40 to +85 °C)
- Clamp Range: 1/4 inch to 1 1/2 inch (6mm to 38mm)
- · Connect to Smart Device and use with the TPI View App
- Temperature measurement on air conditioning, heating, and refrigeration systems
- View "LIVE" Temperature Readings and instantly Save, e-mail and/or Print them
- Save, e-mail and/or Print "Differential" Temperature readings with one or two SP323 probes
- Perform, Save, e-mail and/or Print differential temperature readings such as Radiator Balancing or Flow & Return on Boilers or Heat Pumps
- · Remote Data Logging Function with Multiple instruments logging at the same time
- Store ALL GPS tagged Test Results within the TPI View Job Management
- Use in conjunction with the SP670 high pressure smart probe to perform Superheat and Subcooling measurements