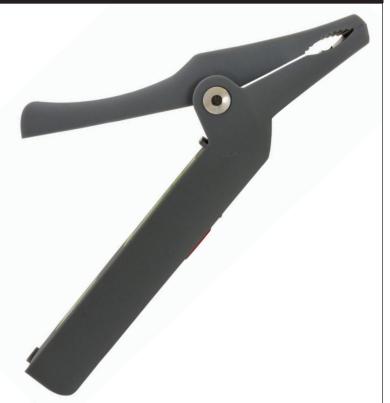

ange: 1/4 inch to 1 1/2 inch (6mm to 38mm)
- · Connect to Smart Device and use with the TPI View App
- Temperature measurement on air conditioning, heating, and refrigeration systems
- View "LIVE" Temperature Readings and instantly Save, e-mail and/or Print them
- Save, e-mail and/or Print "Differential" Temperature readings with one or two SP323 probes
- Perform, Save, e-mail and/or Print differential temperature readings such as Radiator Balancing or Flow & Return on Boilers or Heat Pumps
- · Remote Data Logging Function with Multiple instruments logging at the same time
- Store ALL GPS tagged Test Results within the TPI View Job Management
- Use in conjunction with the SP670 high pressure smart probe to perform Superheat and Subcooling measurements

## **Clamp Type Temperature Probe**









## **TPI View App**

powerful App to use with TPI Smart Probes for HVAC applications.























5.0 (350 foot range depending on obstacles)