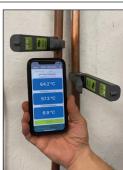

## Features:

- Temperature Range: -40 to +185 °F (-40 to +85 °C)
- Clamp Range: 1/4 inch to 1 1/2 inch (6mm to 38mm)
- · Connect to Smart Device and use with the TPI View App
- Temperature measurement on air conditioning, heating, and refrigeration systems
- View "LIVE" Temperature Readings and instantly Save, e-mail and/or Print them
- Save, e-mail and/or Print "Differential" Temperature readings with one or two SP323 probes
- Perform, Save, e-mail and/or Print differential temperature readings such as Radiator Balancing or Flow & Return on Boilers or Heat Pumps
- · Remote Data Logging Function with Multiple instruments logging at the same time
- Store ALL GPS tagged Test Results within the TPI View Job Management
- Use in conjunction with the SP670 high pressure smart probe to perform Superheat and Subcooling measurements

## **TPI View App**

powerful App to use with TPI Smart Probes for HVAC applications.

5.0 (350 foot range depending on obstacles)