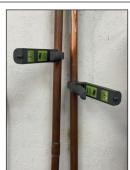

## Features:

- Temperature Range: -40 to +185 °F (-40 to +85 °C)
- Clamp Range: 1/4 inch to 1 1/2 inch (6mm to 38mm)
- · Connect to Smart Device and use with the TPI View App
- Temperature measurement on air conditioning, heating, and refrigeration systems
- View "LIVE" Temperature Readings and instantly Save, e-mail and/or Print them
- Save, e-mail and/or Print "Differential" Temperature readings with one or two SP323 probes
- Perform, Save, e-mail and/or Print differential temperature readings such as Radiator Balancing or Flow & Return on Boilers or Heat Pumps
- · Remote Data Logging Function with Multiple instruments logging at the same time
- Store ALL GPS tagged Test Results within the TPI View Job Management
- Use in conjunction with the SP670 high pressure smart probe to perform Superheat and Subcooling measurements