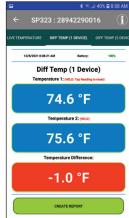

# SP323 Clamp Type Temperature Probe Features:

- Temperature Range: -40 to +185 °F (-40 to +85 °C)
- Clamp Range: 1/4 inch to 1 1/2 inch (6mm to 38mm)
- Connect to Smart Device and use with the TPI View App
- Temperature measurement on air conditioning, heating, and refrigeration systems
- View "LIVE" Temperature Readings and instantly Save, e-mail and/or Print them
- Save, e-mail and/or Print "Differential" Temperature readings with one or two SP323 probes
- Perform, Save, e-mail and/or Print differential temperature readings such as Radiator Balancing or Flow & Return on Boilers or Heat Pumps
- Remote Data Logging Function with Multiple instruments logging at the same time
- Store ALL GPS tagged Test Results within the TPI View Job Management
- Use in conjunction with the SP670 high pressure smart probe to perform Superheat and Subcooling measurements

### **TPI View App**

powerful App to use with TPI Smart Probes for HVAC applications.