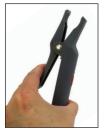

# SP323 Clamp Type Temperature Probe Features:

- Temperature Range: -40 to +185 °F (-40 to +85 °C)
- Clamp Range: 1/4 inch to 1 1/2 inch (6mm to 38mm)
- Connect to Smart Device and use with the TPI View App
- Temperature measurement on air conditioning, heating, and refrigeration systems
- View "LIVE" Temperature Readings and instantly Save, e-mail and/or Print them
- Save, e-mail and/or Print "Differential" Temperature readings with one or two SP323 probes
- Perform, Save, e-mail and/or Print differential temperature readings such as Radiator Balancing or Flow & Return on Boilers or Heat Pumps
- Remote Data Logging Function with Multiple instruments logging at the same time
- Store ALL GPS tagged Test Results within the TPI View Job Management
- Use in conjunction with the SP670 high pressure smart probe to perform Superheat and Subcooling measurements

### SP323 Clamp Type Temperature Probe

| Temperature Range     | -40°F to 185°F (-40°C to 85°C)                                                            |
|-----------------------|-------------------------------------------------------------------------------------------|
| Clamp Pipe Size       | 1/4 inch to 1 1/2 inch (6mm to 38mm)                                                      |
| Resolution            | 0.1°F / 0.1°C                                                                             |
| Accuracy              | 32°F to 185°F (0°C to 85°C) = +/- 0.9°F (+/- 0.5°C)<br><32°F (<0°C) = +/-1.8°F (+/-1.0°C) |
| Data Logging          | 10,000 readings in 1 sec to 59 min 59 sec intervals                                       |
| Battery Life          | Approximately 170 hours                                                                   |
| Battery Type          | AAA x 3 alkaline                                                                          |
| Operating Temperature | -4 °F ~ 140 °F (-20 °C ~ 60 °C)                                                           |
| Storage Temperature   | About 170 hour.                                                                           |
| Humidity              | 0 ~ 80 %RH                                                                                |
| Weight                | 5.64oz (160g)                                                                             |
| Bluetooth             | 5.0 (350 foot range depending on obstacles)                                               |