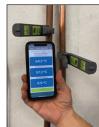

### **TPI View App**

powerful App to use with TPI Smart Probes for HVAC applications.