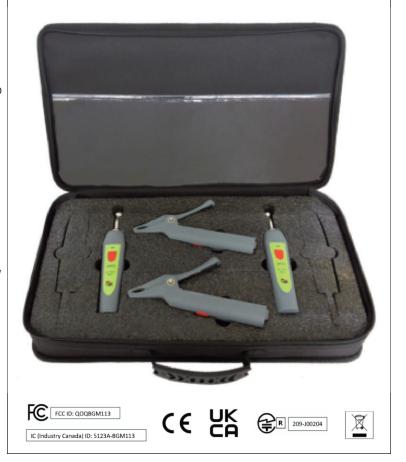

ment
- Use in conjunction with the SP670 high pressure smart probe to perform Superheat and Subcooling measurements

## SP670 High Pressure Probe Features:

- Pressure Range: -14.7 psi to 870 psi (-1 bar to 60 bar)
- Connection Type: 7/16"-20 UNF / 1/4" SAE angled for connections in tight spaces
- · Over pressure protected to 1000 psi
- Adjustable Schrader valve depressor for use on worn valves
- · Replaceable Schrader valve depressor
- View "LIVE" High Pressure readings
- Save, e-mail and/or Print Pressure readings with GPS tagged Date & Time on Report
- · Ideal for checking for compressor leaks
- Store ALL GPS tagged Test Results within the TPI View Job Management
- Use in conjunction with the SP323 temperature clamp smart probe to perform Superheat and Subcooling measurements

### Kit



### **TPI View App**

powerful App to use with TPI Smart Probes for HVAC applications.









### SP323 Clamp Type Temperature Probe

| Temperature Range     | -40°F to 185°F (-40°C to 85°C)                                                            |
|-----------------------|-------------------------------------------------------------------------------------------|
| Clamp Pipe Size       | 1/4 inch to 1 1/2 inch (6mm to 38mm)                                                      |
| Resolution            | 0.1°F / 0.1°C                                                                             |
| Accuracy              | 32°F to 185°F (0°C to 85°C) = +/- 0.9°F (+/- 0.5°C)<br><32°F (<0°C) = +/-1.8°F (+/-1.0°C) |
| Data Logging          | 10,000 readings in 1 sec to 59 min 59 sec inte