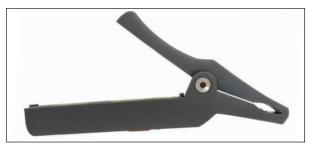

## SP670 High Pressure Probe Features:

- Pressure Range: -14.7 psi to 870 psi (-1 bar to 60 bar)
- Connection Type: 7/16"-20 UNF / 1/4" SAE angled for connections in tight spaces
- · Over pressure protected to 1000 psi
- Adjustable Schrader valve depressor for use on worn valves
- · Replaceable Schrader valve depressor
- View "LIVE" High Pressure readings
- Save, e-mail and/or Print Pressure readings with GPS tagged Date & Time on Report
- · Ideal for checking for compressor leaks
- Store ALL GPS tagged Test Results within the TPI View Job Management
- Use in conjunction with the SP323 temperature clamp smart probe to perform Superheat and Subcooling measurements