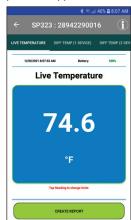

# SP323 Clamp Type Temperature Probe Features:

- Temperature Range: -40 to +185 °F (-40 to +85 °C)
- Clamp Range: 1/4 inch to 1 1/2 inch (6mm to 38mm)
- Connect to Smart Device and use with the TPI View App
- Temperature measurement on air conditioning, heating, and refrigeration systems
- View "LIVE" Temperature Readings and instantly Save, e-mail and/or Print them
- Save, e-mail and/or Print "Differential" Temperature readings with one or two SP323 probes
- Perform, Save, e-mail and/or Print differential temperature readings such as Radiator Balancing or Flow & Return on Boilers or Heat Pumps
- Remote Data Logging Function with Multiple instruments logging at the same time
- Store ALL GPS tagged Test Results within the TPI View Job Management
- Use in conjunction with the SP670 high pressure smart probe to perform Superheat and Subcooling measurements

### **TPI View App**

powerful App to use with TPI Smart Probes for HVAC applications.