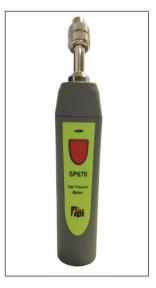

## SP670 High Pressure Probe Features:

- Pressure Range: -14.7 psi to 870 psi (-1 bar to 60 bar)
- Connection Type: 7/16"-20 UNF / 1/4" SAE angled for connections in tight spaces
- · Over pressure protected to 1000 psi
- Adjustable Schrader valve depressor for use on worn valves
- · Replaceable Schrader valve depressor
- View "LIVE" High Pressure readings
- Save, e-mail and/or Print Pressure readings with GPS tagged Date & Time on Report
- · Ideal for checking for compressor leaks
- Store ALL GPS tagged Test Results within the TPI View Job Management
- Use in conjunction with the SP323 temperature clamp smart probe to perform Superheat and Subcooling measurements

#### SP670 High Pressure Probe

| Pressure Range        | -14.7 psi to 870 psi (-1 bar to 60 bar)     |
|-----------------------|---------------------------------------------|
| Over Pressure Range   | 1000 psi (70 bar)                           |
| Input Connection      | 7/16"-20 UNF / 1/4" SAE                     |
| Resolution            | 0.1 psi / 0.01 bar                          |
| Accuracy              | +/- 0.5% of full scale                      |
| Battery Life          | Approximately 160 hours                     |
| Battery Type          | AAA x 3 alkaline                            |
| Operating Temperature | 32 °F to 122 °F (0 °C to 50 °C)             |
| Storage Temperature   | -4 °F to 140 °F (-20 °C to 60 °C)           |
| Humidity              | 0 to 80 %RH                                 |
| Weight                | 5.64oz (160g)                               |
| Bluetooth             | 5.0 (350 foot range depending on obstacles) |