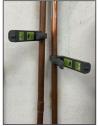

# SP323 Clamp Type Temperature Probe Features:

- Temperature Range: -40 to +185 °F (-40 to +85 °C)
- Clamp Range: 1/4 inch to 1 1/2 inch (6mm to 38mm)
- Connect to Smart Device and use with the TPI View App
- Temperature measurement on air conditioning, heating, and refrigeration systems
- View "LIVE" Temperature Readings and instantly Save, e-mail and/or Print them
- Save, e-mail and/or Print "Differential" Temperature readings with one or two SP323 probes
- Perform, Save, e-mail and/or Print differential temperature readings such as Radiator Balancing or Flow & Return on Boilers or Heat Pumps
- Remote Data Logging Function with Multiple instruments logging at the same time
- Store ALL GPS tagged Test Results within the TPI View Job Management
- Use in conjunction with the SP670 high pressure smart probe to perform Superheat and Subcooling measurements

## SP670 High Pressure Probe Features:

- Pressure Range: -14.7 psi to 870 psi (-1 bar to 60 bar)
- Connection Type: 7/16"-20 UNF / 1/4" SAE angled for connections in tight spaces
- · Over pressure protected to 1000 psi
- Adjustable Schrader valve depressor for use on worn valves
- · Replaceable Schrader valve depressor
- View "LIVE" High Pressure readings
- Save, e-mail and/or Print Pressure readings with GPS tagged Date & Time on Report
- · Ideal for checking for compressor leaks
- Store ALL GPS tagged Test Results within the TPI View Job Management
- Use in conjunction with the SP323 temperature clamp smart probe to perform Superheat and Subcooling measurements