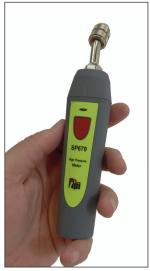

## SP670 High Pressure Probe Features:

- Pressure Range: -14.7 psi to 870 psi (-1 bar to 60 bar)
- Connection Type: 7/16"-20 UNF / 1/4" SAE angled for connections in tight spaces
- · Over pressure protected to 1000 psi
- Adjustable Schrader valve depressor for use on worn valves
- · Replaceable Schrader valve depressor
- View "LIVE" High Pressure readings
- Save, e-mail and/or Print Pressure readings with GPS tagged Date & Time on Report
- · Ideal for checking for compressor leaks
- Store ALL GPS tagged Test Results within the TPI View Job Management
- Use in conjunction with the SP323 temperature clamp smart probe to perform Superheat and Subcooling measurements

#### SP670 High Pressure Probe

| Pressure Range        | -14.7 psi to 870 psi (-1 bar to 60 bar)     |
|-----------------------|---------------------------------------------|
| Over Pressure Range   | 1000 psi (70 bar)                           |
| Input Connection      | 7/16"-20 UNF / 1/4" SAE                     |
| Resolution            | 0.1 psi / 0.01 bar                          |
| Accuracy              | +/- 0.5% of full scale                      |
| Battery Life          | Approximately 160 hours                     |
| Battery Type          | AAA x 3 alkaline                            |
| Operating Temperature | 32 °F to 122 °F (0 °C to 50 °C)             |
| Storage Temperature   | -4 °F to 140 °F (-20 °C to 60 °C)           |
| Humidity              | 0 to 80 %RH                                 |
| Weight                | 5.64oz (160g)                               |
| Bluetooth             | 5.0 (350 foot range depending on obstacles) |